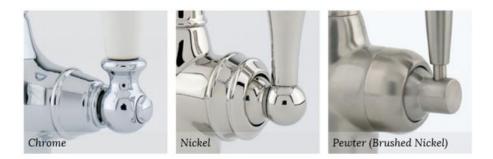

## **Standard Finishes**

- **Chrome** is a brilliant, silver finish with a hint of blue.
- Nickel is a shiny finish with a golden glow.
- Perrin & Rowe **Pewter** is a brushed Nickel finish with a blue-grey, matte appearance that perfectly complements brushed stainless steel sinks and appliances.