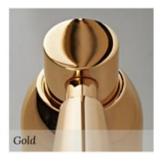

## **Special Finishes**

• **Gold** is plated with 24 Carat gold and is pure yellow in colour, with a natural golden glow and high shine.