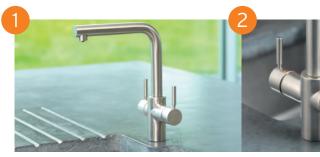

# The new **3N1 hot tap**

#### Contemporary Italian design

Push down safety lever

Up to 98°C, the perfect temperature for hot drinks

#### Features:

- Designed and manufactured in Italy
- Filtered steaming hot water
- Self-closing hot water handle that's easy to grip
- Made of solid high quality low lead brass
- Elegant one piece design
- Efficient use of space and time
- Easy to install
- Coloured taps also available