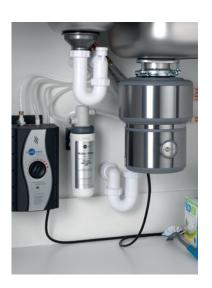

### Specifications:

- Made of solid high quality low lead brass
- Smooth laminar flow
- Complete installation kit for solid surface mount
- Capacity: 2.5 litre stainless steel tank dispenses approximately 100 cups of 98°C water per hour
- Required hole diameter: 35-38mm
- Required supply pressure (cold): 172-862 kPa (1.7-8.6 bar) (25-125 psi)