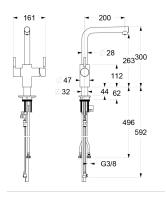

# The new **3N1 hot tap**



#### Contemporary Italian design

Push down safety lever

Up to 98°C, the perfect temperature for hot drinks



## The new **3N1 hot tap**





#### Features:

- Designed and manufactured in Italy
- Filtered steaming hot water
- Self-closing hot water handle that's easy to grip
- Made of solid high quality low lead brass
- Elegant one piece design
- Efficient use of space and time
- Easy to install
- Coloured taps also available

#### Technical diagram:



Product dimensions (mm)



#### InSinkErator

Suite 10, Building 6 Hatters Lane Croxley Green Business Park Watford, Herts WD18 8YH United Kingdom

Sales tel: (0) 1 923 297 880 Service tel: (0) 800 389 3715 www.insinkerator.co.uk Emerson Electric Co. 4700 21st Street Racine, WI 53406-5093 USA Sales/Service tel: 262-554-5432 www.insikkerator.com/worldmap.html

InSinkErator

### Specifications:

- Made of solid high quality low lead brass
- Smooth laminar flow
- Complete installation kit for solid surface mount
- Capacity: 2.5 litre stainless steel tank dispenses approximately 100 cups of 98°C water per hour
- Required hole diameter: 35-38mm
- Required supply pressure (cold): 172-862 kPa (1.7-8.6 bar) (25-125 psi)

### Required supply pressure (hot): 50 kPa (0.5 bar) (7 psi)