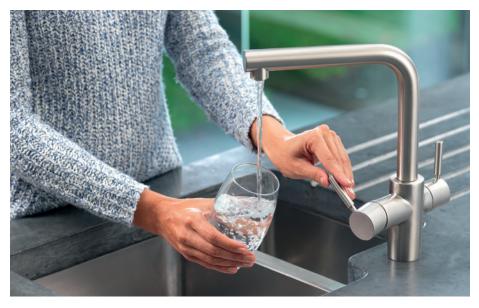

#### Contemporary Italian design

Push down safety lever

Up to 98°C, the perfect temperature for hot drinks

#### Features:

- Designed and manufactured in Italy
- Filtered steaming hot water
- Self-closing hot water handle that's easy to grip
- Made of solid high quality low lead brass
- Elegant one piece design
- Efficient use of space and time
- Easy to install
- Coloured taps also available