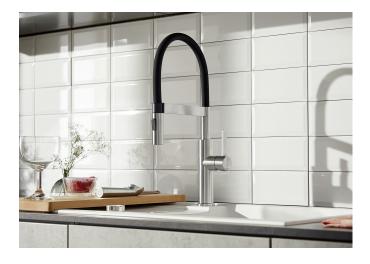

## Product information sheet SONEA-S Flexo

Item no. 526616

## Benefits

- Classic tap design with accents in black for the modern kitchen

- High-quality tap in solid stainless steel, brushed surface
- Flexible black hose provides wide range of motion
- Dual spray with easy switch from aerated stream to powerful rinse spray
- Precise magnetic holder ensures convenient hose docking
- Energy-efficient: basic setting of lever at cold start