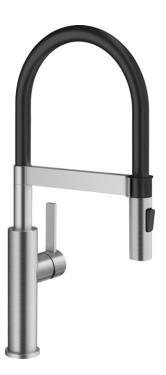

## Product information sheet SONEA-S Flexo

Item no. 526616

## Benefits

- Classic tap design with accents in black for the modern kitchen

- High-quality tap in solid stainless steel, brushed surface
- Flexible black hose provides wide range of motion
- Dual spray with easy switch from aerated stream to powerful rinse spray
- Precise magnetic holder ensures convenient hose docking
- Energy-efficient: basic setting of lever at cold start

## Colours

Available colours: stainless steel

solid stainless steel

- 360° swivel spout for greater reach
- Ø 35 mm tap hole required
- With ceramic disk cartridge
- spray made of plastic
- Black hose made of silicone
- Flexible connector pipes, 700 mm long and 3/3" nut for particularly easy and safe installation
- Patented jet regulator for markedly reduced scaling
- Stabilisation plate to increase the stability of the tap when fitted in stainless steel sinks
- With non-return valve and thus guaranteed against reflux in accordance with EN 1717
- LGA approved
- DVGW planned