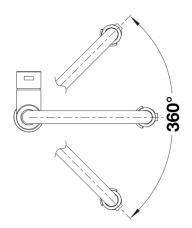

## Colours

Available colours: stainless steel

solid stainless steel

- 360° swivel spout for greater reach
- Ø 35 mm tap hole required
- With ceramic disk cartridge
- spray made of plastic
- Black hose made of silicone
- Flexible connector pipes, 700 mm long and 3/3" nut for particularly easy and safe installation
- Patented jet regulator for markedly reduced scaling
- Stabilisation plate to increase the stability of the tap when fitted in stainless steel sinks
- With non-return valve and thus guaranteed against reflux in accordance with EN 1717
- LGA approved
- DVGW planned