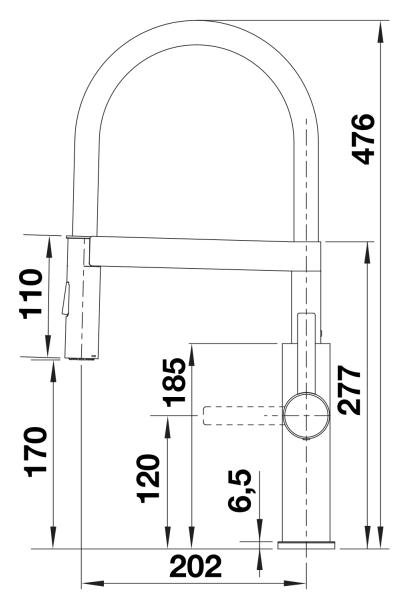

easy switch from aerated stream to powerful rinse spray
- Precise magnetic holder ensures convenient hose docking
- Energy-efficient: basic setting of lever at cold start

## Colours



Available colours: stainless steel

solid stainless steel

- 360° swivel spout for greater reach
- Ø 35 mm tap hole required
- With ceramic disk cartridge
- spray made of plastic
- Black hose made of silicone
- Flexible connector pipes, 700 mm long and 3/3" nut for particularly easy and safe installation
- Patented jet regulator for markedly reduced scaling
- Stabilisation plate to increase the stability of the tap when fitted in stainless steel sinks
- With non-return valve and thus guaranteed against reflux in accordance with EN 1717
- LGA approved
- DVGW planned

## Details





Side view hand gear 2D