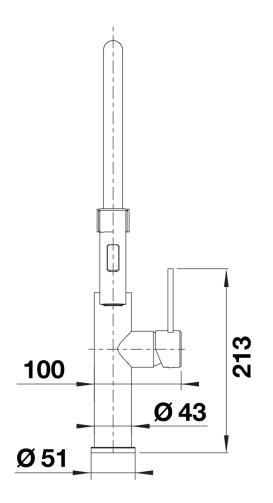

f motion
- Dual spray with easy switch from aerated stream to powerful rinse spray
- Precise magnetic holder ensures convenient hose docking
- Energy-efficient: basic setting of lever at cold start

## Colours



Available colours: stainless steel

solid stainless steel

- 360° swivel spout for greater reach
- Ø 35 mm tap hole required
- With ceramic disk cartridge
- spray made of plastic
- Black hose made of silicone
- Flexible connector pipes, 700 mm long and 3/3" nut for particularly easy and safe installation
- Patented jet regulator for markedly reduced scaling
- Stabilisation plate to increase the stability of the tap when fitted in stainless steel sinks
- With non-return valve and thus guaranteed against reflux in accordance with EN 1717
- LGA approved
- DVGW planned

## Details





Side view hand gear 2D