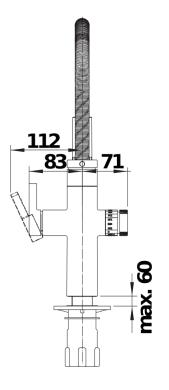

)
- 4 Litres capacity titanium boiler
- Dispenses 100° C boiling temperature:
- Energy efficient (approx. 16W consumption in standby mode)
- Power outlet: 230 VAC, 50/60 Hz.
- Nominal power: 2200 W
- Safety group incl. drain system pipe connection
- High-end water filtering system by BWT, incl. filter head and multi-stage filter cartridge
- Control box with integrated display to show remaining filter capacity

## Tap:

- Semi-professional tap
- Ceramic disc control
- Various flexible connection hoses and connection bends for particularly easy and safe assembly
- Patented jet regulator for markedly reduced scaling
- Requires high pressure supply only, min 1.0 bar
- Fit metal stabilising bracket if required, item No. 513383

| I) | et: | ЭI | 9 |
|----|-----|----|---|
|    |     |    |   |





Side view