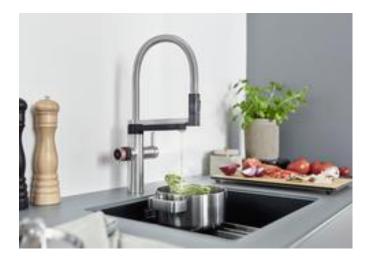

## Product information sheet drink.hot EVOL-S Pro

Item no. 526313

**Benefits** 

- 4-in-1 semi-pro mixer tap: cold, warm and filtered cold and filtered boiling water
- Delivering exactly the amount of cold or boiling filtered water you need
- Intuitive measuring function and touch control for improved efficiency and reduced water consumption
- Separate insulated spout for purified drinking and boiling water
- Both spouts can be used simultaneously
- Taste neutral titanium boiler and five-stage filtration system with DigiFlow meter
- Dual spray on practical semi-professional flexible spout with precise magnetic holder

## Tap:

- Semi-professional tap
- Ceramic disc control
- Various flexible connection hoses and connection bends for particularly easy and safe assembly
- Patented jet regulator for markedly reduced scaling
- Requires high pressure supply only, min 1.0 bar
- Fit metal stabilising bracket if required, item No. 513383