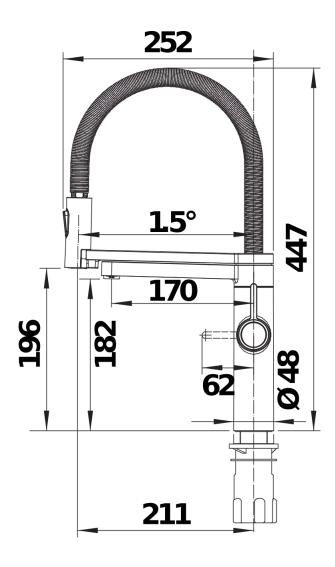

- 4 Litres capacity titanium boiler
- Dispenses 100° C boiling temperature:
- Energy efficient (approx. 16W consumption in standby mode)
- Power outlet: 230 VAC, 50/60 Hz.
- Nominal power: 2200 W
- Safety group incl. drain system pipe connection
- High-end water filtering system by BWT, incl. filter head and multi-stage filter cartridge
- Control box with integrated display to show remaining filter capacity

## Tap:

- Semi-professional tap
- Ceramic disc control
- Various flexible connection hoses and connection bends for particularly easy and safe assembly
- Patented jet regulator for markedly reduced scaling
- Requires high pressure supply only, min 1.0 bar
- Fit metal stabilising bracket if required, item No. 513383

| I) | et: | ЭI | 9 |
|----|-----|----|---|
|    |     |    |   |





Side view