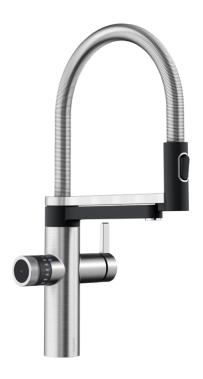

## Product information sheet drink.hot EVOL-S Pro

Item no. 526313

**Benefits** 

- 4-in-1 semi-pro mixer tap: cold, warm and filtered cold and filtered boiling water
- Delivering exactly the amount of cold or boiling filtered water you need
- Intuitive measuring function and touch control for improved efficiency and reduced water consumption
- Separate insulated spout for purified drinking and boiling water
- Both spouts can be used simultaneously
- Taste neutral titanium boiler and five-stage filtration system with DigiFlow meter
- Dual spray on practical semi-professional flexible spout with precise magnetic holder

## Colours

PVD PVD steel

Available colours:

**PVD** steel