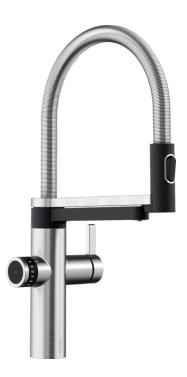

## Benefits

- Semi-professional mixer tap: cold, hot and filtered cold water
- Delivering exactly the amount of filtered water you need
- Intuitive measuring function and touch control for
- improved efficiency and reduced water consumption
- Separate spout for purified drinking water can be used simultaneously with flexible spout
- Market leading, high quality five-stage filtration system with DigiFlow meter

- Dual spray on practical semi-professional flexible spout with precise magnetic holder

Tap:

- 360° swivel spout for mixed water
- Separate 180° swivel spout for refined water
- Ø35mm tap hole required
- Ceramic disc control
- Various flexible connection hoses and connection bends for particularly easy and safe assembly
- Patented jet regulator for markedly reduced scaling
- Requires high pressure supply only, min 1.0 bar
- Fit metal stabilising bracket if required, item No. 513383