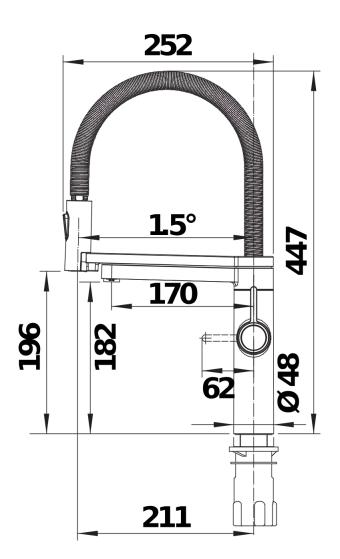

## Product information sheet drink.filter EVOL-S Pro

Item no. 526311

## Details

Side view