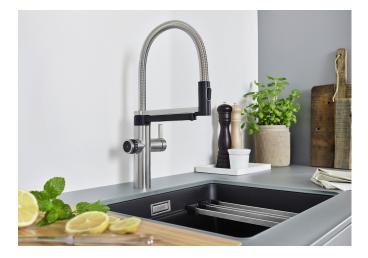

## Benefits

- Semi-professional mixer tap: cold, hot and filtered cold water
- Delivering exactly the amount of filtered water you need
- Intuitive measuring function and touch control for
- improved efficiency and reduced water consumption
- Separate spout for purified drinking water can be used simultaneously with flexible spout
- Market leading, high quality five-stage filtration system with DigiFlow meter

- Dual spray on practical semi-professional flexible spout with precise magnetic holder

## Colours

Available colours: PVD steel

**PVD PVD steel** 

Systems:

- High-end water filtering system by BWT, incl. filter head and multi-stage filter cartridge
- Control box with integrated display to show remaining filter capacity