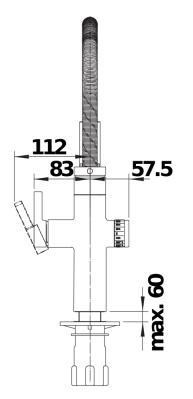

## Details

Side view

Tap:

- 360° swivel spout for mixed water
- Separate 180° swivel spout for refined water
- Ø35mm tap hole required
- Ceramic disc control
- Various flexible connection hoses and connection bends for particularly easy and safe assembly
- Patented jet regulator for markedly reduced scaling
- Requires high pressure supply only, min 1.0 bar
- Fit metal stabilising bracket if required, item No. 513383