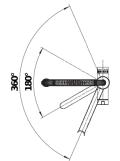

Tap:

- 360° swivel spout for mixed water
- Separate 180° swivel spout for refined water
- Ø35mm tap hole required
- Ceramic disc control
- Various flexible connection hoses and connection bends for particularly easy and safe assembly
- Patented jet regulator for markedly reduced scaling
- Requires high pressure supply only, min 1.0 bar
- Fit metal stabilising bracket if required, item No. 513383