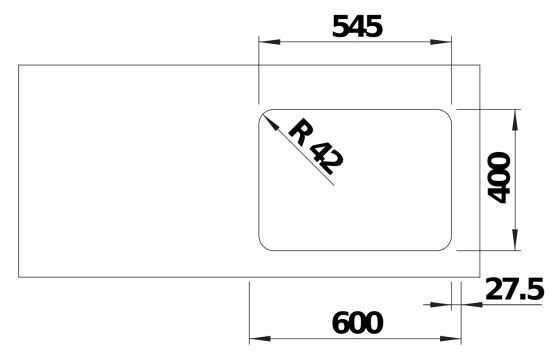

## Product information sheet SOLIS 340/180-U

Item no. 526129

**Benefits** 



- A harmonious interplay between functional and visual elements
- High-quality features with covered C-overflow and InFino strainer system
- Convenient bowl volume and base surface designed for optimum use
- Functional accessories optionally available
- Available as left or right hand installation

## Planning information

- Cut out information supplied with bowls.<br/>
- Cut out CNC files also available on www.blanco.co.uk for download<br/>
- Please state hand of bowl

### Scope of supply

- waste kit with space-saving pipe
- 2 x 3 ½" InFino basket strainer
- fixing kit

#### **Details**





## Cut-out



Front view



# Side view