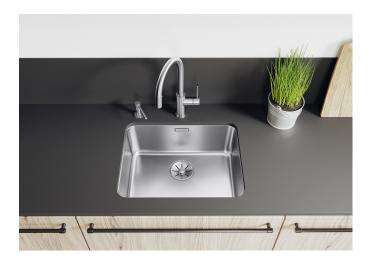

## Product information sheet SOLIS 340/180-U

Item no. 526129

**Benefits** 

- A harmonious interplay between functional and visual elements
- High-quality features with covered C-overflow and InFino strainer system
- Convenient bowl volume and base surface designed for optimum use
- Functional accessories optionally available
- Available as left or right hand installation