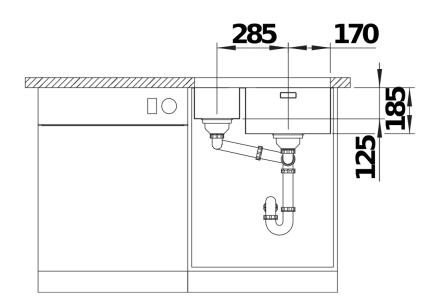

## Product information sheet SOLIS 340/180-U

Item no. 526129

**Benefits** 



- A harmonious interplay between functional and visual elements
- High-quality features with covered C-overflow and InFino strainer system
- Convenient bowl volume and base surface designed for optimum use
- Functional accessories optionally available
- Available as left or right hand installation

## Planning information

- Cut out information supplied with bowls.<br/>
- Cut out CNC files also available on www.blanco.co.uk for download<br/>
- Please state hand of bowl

### Scope of supply

- waste kit with space-saving pipe
- 2 x 3 ½" InFino basket strainer
- fixing kit

#### **Details**





## Cut-out



Front view



# Side view