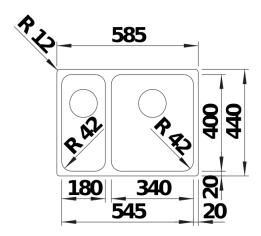

## Product information sheet SOLIS 340/180-U

Item no. 526129

**Benefits** 



- A harmonious interplay between functional and visual elements
- High-quality features with covered C-overflow and InFino strainer system
- Convenient bowl volume and base surface designed for optimum use
- Functional accessories optionally available
- Available as left or right hand installation

## Planning information

- Cut out information supplied with bowls.<br/>
- Cut out CNC files also available on www.blanco.co.uk for download<br/>
- Please state hand of bowl

### Scope of supply

- waste kit with space-saving pipe
- 2 x 3 ½" InFino basket strainer
- fixing kit

#### **Details**





## Cut-out



Front view



# Side view