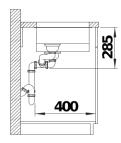

## Product information sheet SOLIS 340/180-U

Item no. 526129

**Benefits** 



- A harmonious interplay between functional and visual elements
- High-quality features with covered C-overflow and InFino strainer system
- Convenient bowl volume and base surface designed for optimum use
- Functional accessories optionally available
- Available as left or right hand installation

## Planning information

- Cut out information supplied with bowls.<br/>
- Cut out CNC files also available on www.blanco.co.uk for download<br/>
- Please state hand of bowl

### Scope of supply

- waste kit with space-saving pipe
- 2 x 3 ½" InFino basket strainer
- fixing kit

#### **Details**





## Cut-out



Front view



# Side view