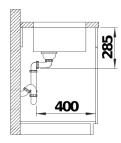

### Product information sheet SOLIS 450-U

Item no. 526120

**Benefits** 



- A harmonious interplay between functional and visual elements
- High-quality features with covered C-overflow and InFino strainer system
- Convenient bowl volume and base surface designed for optimum use
- Functional accessories optionally available

### Planning information

- Cut out information supplied with bowls.<br/>
- Cut out CNC files also available on www.blanco.co.uk for download.

### Scope of supply

- waste kit with space-saving pipe
- 3 ½" InFino basket strainer
- fixing kit

#### **Details**





# Cut-out



Front view



# Side view