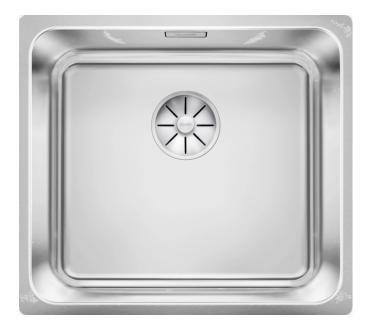

### Product information sheet SOLIS 450-U

Item no. 526120

**Benefits** 

- A harmonious interplay between functional and visual elements
- High-quality features with covered C-overflow and InFino strainer system
- Convenient bowl volume and base surface designed for optimum use
- Functional accessories optionally available