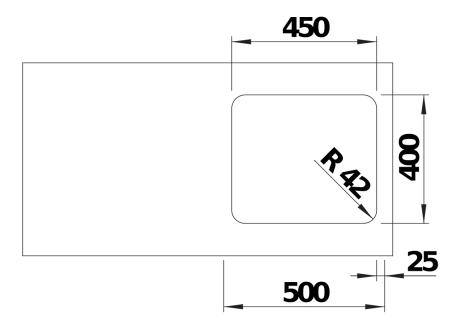

### Product information sheet SOLIS 450-U

Item no. 526120

**Benefits** 



- A harmonious interplay between functional and visual elements
- High-quality features with covered C-overflow and InFino strainer system
- Convenient bowl volume and base surface designed for optimum use
- Functional accessories optionally available

### Planning information

- Cut out information supplied with bowls.<br/>
- Cut out CNC files also available on www.blanco.co.uk for download.

### Scope of supply

- waste kit with space-saving pipe
- 3 ½" InFino basket strainer
- fixing kit

#### **Details**





# Cut-out



Front view



# Side view