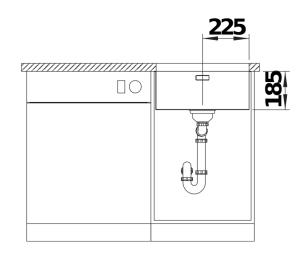

### Product information sheet SOLIS 450-U

Item no. 526120

**Benefits** 



- A harmonious interplay between functional and visual elements
- High-quality features with covered C-overflow and InFino strainer system
- Convenient bowl volume and base surface designed for optimum use
- Functional accessories optionally available

### Planning information

- Cut out information supplied with bowls.<br/>
- Cut out CNC files also available on www.blanco.co.uk for download.

### Scope of supply

- waste kit with space-saving pipe
- 3 ½" InFino basket strainer
- fixing kit

#### **Details**





# Cut-out



Front view



# Side view