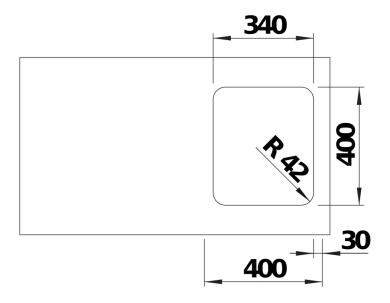

## Product information sheet SOLIS 340-U

Item no. 526115

**Benefits** 



- A harmonious interplay between functional and visual elements
- High-quality features with covered C-overflow and InFino strainer system
- Convenient bowl volume and base surface designed for optimum use
- Functional accessories optionally available

### Planning information

- Cut out information supplied with bowls.<br/>
- Cut out CNC files also available on www.blanco.co.uk for download.

### Scope of supply

- waste kit with space-saving pipe
- 3 ½" InFino basket strainer
- fixing kit

#### **Details**





## Cut-out



Front view



# Side view