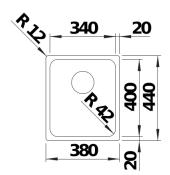

## Product information sheet SOLIS 340-U

Item no. 526115

**Benefits** 



- A harmonious interplay between functional and visual elements
- High-quality features with covered C-overflow and InFino strainer system
- Convenient bowl volume and base surface designed for optimum use
- Functional accessories optionally available

### Planning information

- Cut out information supplied with bowls.<br/>
- Cut out CNC files also available on www.blanco.co.uk for download.

### Scope of supply

- waste kit with space-saving pipe
- 3 ½" InFino basket strainer
- fixing kit

#### **Details**





## Cut-out



Front view



# Side view