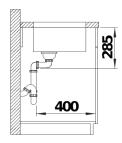

## Product information sheet SOLIS 340-U

Item no. 526115

**Benefits** 



- A harmonious interplay between functional and visual elements
- High-quality features with covered C-overflow and InFino strainer system
- Convenient bowl volume and base surface designed for optimum use
- Functional accessories optionally available

### Planning information

- Cut out information supplied with bowls.<br/>
- Cut out CNC files also available on www.blanco.co.uk for download.

### Scope of supply

- waste kit with space-saving pipe
- 3 ½" InFino basket strainer
- fixing kit

#### **Details**





## Cut-out



Front view



# Side view