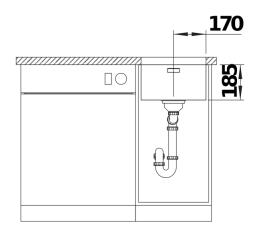

## Product information sheet SOLIS 340-U

Item no. 526115

**Benefits** 



- A harmonious interplay between functional and visual elements
- High-quality features with covered C-overflow and InFino strainer system
- Convenient bowl volume and base surface designed for optimum use
- Functional accessories optionally available

### Planning information

- Cut out information supplied with bowls.<br/>
- Cut out CNC files also available on www.blanco.co.uk for download.

### Scope of supply

- waste kit with space-saving pipe
- 3 ½" InFino basket strainer
- fixing kit

#### **Details**





## Cut-out



Front view



# Side view