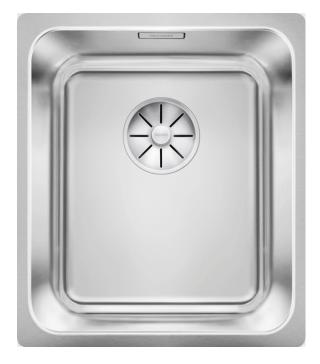

## Product information sheet SOLIS 340-U

Item no. 526115

**Benefits** 

- A harmonious interplay between functional and visual elements
- High-quality features with covered C-overflow and InFino strainer system
- Convenient bowl volume and base surface designed for optimum use
- Functional accessories optionally available