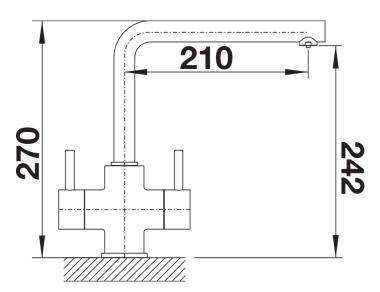

## Product information sheet LAMIA

Item no. 525333

**Benefits** 

- Slender body with a L-shape spout
- Twin lever monobloc mixer tap
- High spout for the easy filling of tall pots and vases
- Enlarged working radius thanks to the 360° swivel spout
- Advanced temperature levelling with low pressure water (0.3 bar)

## Colours

galvanic chrome

Available colours: chrome

- Twin lever monobloc mixer tap
- Stylish L shaped spout
- Ceramic disc control
- WRAS approved fitting
- Flexible connector pipes, 450mm long and ½" nut for particularly easy and safe installation
- Patented jet regulator for markedly reduced scaling
- Suitable for low pressure gravity and pressure systems, max 5.0 bar, min 0.3 bar
- Fit metal stabilising bracket if required, item No. 450775

## **Details**

Swivel range

Side view