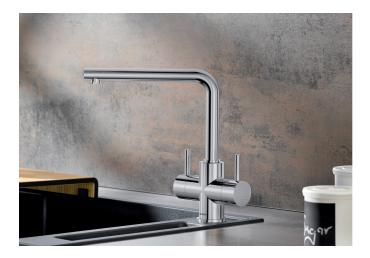

## Product information sheet LAMIA

Item no. 525333

**Benefits** 

- Slender body with a L-shape spout
- Twin lever monobloc mixer tap
- High spout for the easy filling of tall pots and vases
- Enlarged working radius thanks to the 360° swivel spout
- Advanced temperature levelling with low pressure water (0.3 bar)

## Colours

galvanic chrome

Available colours: chrome

- Twin lever monobloc mixer tap
- Stylish L shaped spout
- Ceramic disc control
- WRAS approved fitting
- Flexible connector pipes, 450mm long and ½" nut for particularly easy and safe installation
- Patented jet regulator for markedly reduced scaling
- Suitable for low pressure gravity and pressure systems, max 5.0 bar, min 0.3 bar
- Fit metal stabilising bracket if required, item No. 450775