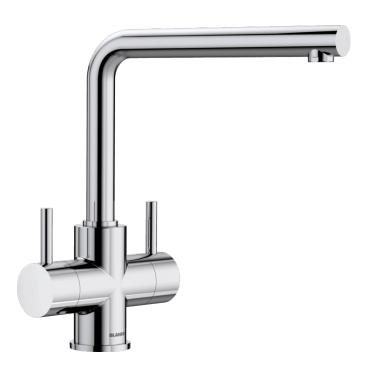

## Product information sheet LAMIA

Item no. 525333

**Benefits** 

- Slender body with a L-shape spout
- Twin lever monobloc mixer tap
- High spout for the easy filling of tall pots and vases
- Enlarged working radius thanks to the 360° swivel spout
- Advanced temperature levelling with low pressure water (0.3 bar)

## Colours

galvanic chrome

Available colours: chrome

- Twin lever monobloc mixer tap
- Stylish L shaped spout
- Ceramic disc control
- WRAS approved fitting
- Flexible connector pipes, 450mm long and ½" nut for particularly easy and safe installation
- Patented jet regulator for markedly reduced scaling
- Suitable for low pressure gravity and pressure systems, max 5.0 bar, min 0.3 bar
- Fit metal stabilising bracket if required, item No. 450775