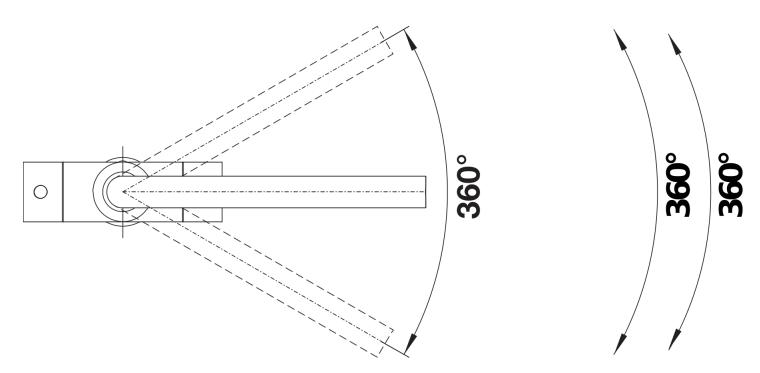

## **Details**

Swivel range

Side view

## Product information sheet LAMIA

Item no. 525333

**Benefits** 

- Slender body with a L-shape spout
- Twin lever monobloc mixer tap
- High spout for the easy filling of tall pots and vases
- Enlarged working radius thanks to the 360° swivel spout
- Advanced temperature levelling with low pressure water (0.3 bar)