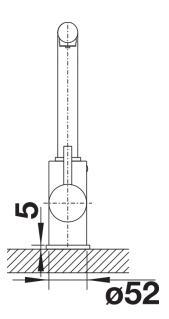

ct information sheet LAMIA

Item no. 525333

**Benefits** 



- Slender body with a L-shape spout
- Twin lever monobloc mixer tap
- High spout for the easy filling of tall pots and vases
- Enlarged working radius thanks to the 360° swivel spout
- Advanced temperature levelling with low pressure water (0.3 bar)

## Colours



galvanic chrome

Available colours: chrome

- Twin lever monobloc mixer tap
- Stylish L shaped spout
- Ceramic disc control
- WRAS approved fitting
- Flexible connector pipes, 450mm long and ½" nut for particularly easy and safe installation
- Patented jet regulator for markedly reduced scaling
- Suitable for low pressure gravity and pressure systems, max 5.0 bar, min 0.3 bar
- Fit metal stabilising bracket if required, item No. 450775

## **Details**



Swivel range





Side view