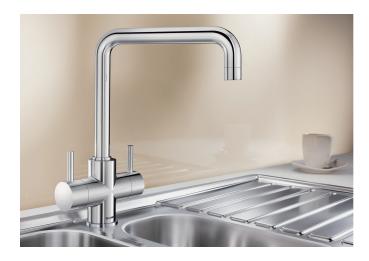

## Product information sheet JAMIA

Item no. 525335

**Benefits** 

- Slender body with a J-shape spout
- Twin lever monobloc mixer tap
- High spout for the easy filling of tall pots and vases
- Enlarged working radius thanks to the 360° swivel spout
- Advanced temperature levelling with low pressure water (0.3 bar)

## Colours

galvanic chrome

Available colours: chrome

- Twin lever monobloc mixer tap
- Stylish J shaped spout
- Ceramic disc cartridge
- WRAS approved fitting
- Flexible connector pipes, 450mm long and ½" nut for particularly easy and safe installation
- Patented jet regulator for markedly reduced scaling
- Suitable for low pressure gravity and pressure systems, max 5.0 bar, min 0.3 bar
- Fit metal stabilising bracket if required, item No. 450775