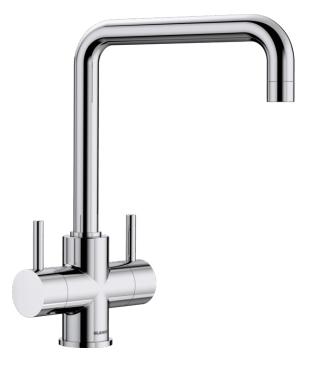

## Product information sheet JAMIA

Item no. 525335

**Benefits** 

- Slender body with a J-shape spout
- Twin lever monobloc mixer tap
- High spout for the easy filling of tall pots and vases
- Enlarged working radius thanks to the 360° swivel spout
- Advanced temperature levelling with low pressure water (0.3 bar)

## Colours

galvanic chrome

Available colours: chrome

- Twin lever monobloc mixer tap
- Stylish J shaped spout
- Ceramic disc cartridge
- WRAS approved fitting
- Flexible connector pipes, 450mm long and ½" nut for particularly easy and safe installation
- Patented jet regulator for markedly reduced scaling
- Suitable for low pressure gravity and pressure systems, max 5.0 bar, min 0.3 bar
- Fit metal stabilising bracket if required, item No. 450775