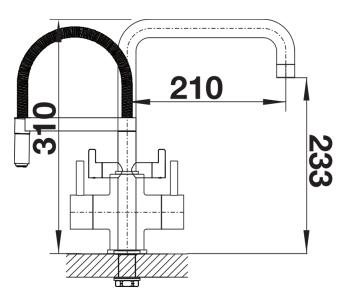

nformation sheet JAMIA

Item no. 525335

**Benefits** 



- Slender body with a J-shape spout
- Twin lever monobloc mixer tap
- High spout for the easy filling of tall pots and vases
- Enlarged working radius thanks to the 360° swivel spout
- Advanced temperature levelling with low pressure water (0.3 bar)

## Colours



galvanic chrome

Available colours: chrome

- Twin lever monobloc mixer tap
- Stylish J shaped spout
- Ceramic disc cartridge
- WRAS approved fitting
- Flexible connector pipes, 450mm long and ½" nut for particularly easy and safe installation
- Patented jet regulator for markedly reduced scaling
- Suitable for low pressure gravity and pressure systems, max 5.0 bar, min 0.3 bar
- Fit metal stabilising bracket if required, item No. 450775

## **Details**



Swivel range





Side view