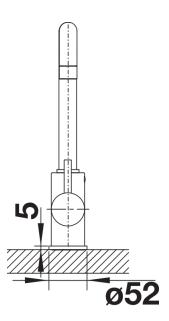

information sheet JAMIA

Item no. 525335

**Benefits** 



- Slender body with a J-shape spout
- Twin lever monobloc mixer tap
- High spout for the easy filling of tall pots and vases
- Enlarged working radius thanks to the 360° swivel spout
- Advanced temperature levelling with low pressure water (0.3 bar)

## Colours



galvanic chrome

Available colours: chrome

- Twin lever monobloc mixer tap
- Stylish J shaped spout
- Ceramic disc cartridge
- WRAS approved fitting
- Flexible connector pipes, 450mm long and ½" nut for particularly easy and safe installation
- Patented jet regulator for markedly reduced scaling
- Suitable for low pressure gravity and pressure systems, max 5.0 bar, min 0.3 bar
- Fit metal stabilising bracket if required, item No. 450775

## **Details**



Swivel range





Side view