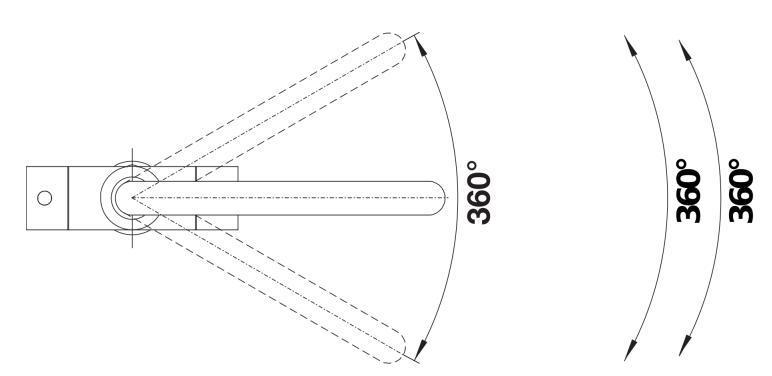

## Product information sheet JAMIA

Item no. 525335

**Benefits** 



- Slender body with a J-shape spout
- Twin lever monobloc mixer tap
- High spout for the easy filling of tall pots and vases
- Enlarged working radius thanks to the 360° swivel spout
- Advanced temperature levelling with low pressure water (0.3 bar)

## Colours



galvanic chrome

Available colours: chrome

- Twin lever monobloc mixer tap
- Stylish J shaped spout
- Ceramic disc cartridge
- WRAS approved fitting
- Flexible connector pipes, 450mm long and ½" nut for particularly easy and safe installation
- Patented jet regulator for markedly reduced scaling
- Suitable for low pressure gravity and pressure systems, max 5.0 bar, min 0.3 bar
- Fit metal stabilising bracket if required, item No. 450775

## **Details**



Swivel range





Side view