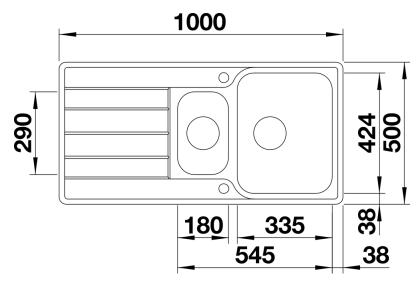

## Planning information

- Cut out: 980 x 480 x R15<br/>br>Universal handing

## **Details**

Top view

Cut-out

Front view

Side view