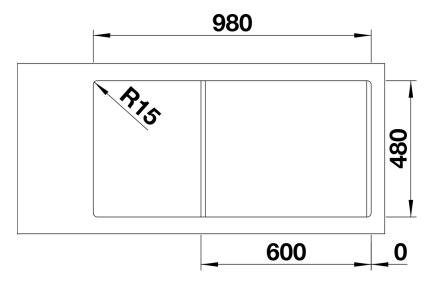

## Planning information

- Cut out: 980 x 480 x R15<br/>br>Universal handing

## **Details**

Top view

Cut-out

Front view

Side view