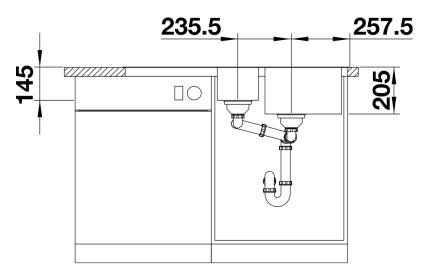

## Scope of supply

- waste kit with space-saving pipe
- 2 x 3 ½" InFino basket strainer with drain remote control (PushControl) for the main bowl

## **Details**

Top view

Cut-out

Front view

Side view