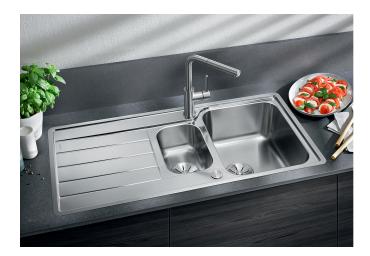

## Product information sheet CLASSIMO 6 S-IF

Item no. 525328

**Benefits** 

- A modern interpretation of classic design features
- High-quality features with the covered C-overflow and elegantly integrated InFino strainer with flat and intuitive PushControl remote control
- Spacious main bowl with practical additional bowl
- Elegant IF flat-rim for flushmount and for installation from above
- Can be installed reversibly