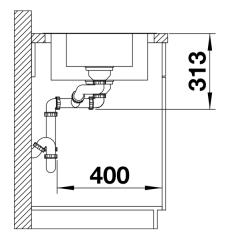

## Product information sheet CLASSIMO 6 S-IF

Item no. 525328

**Benefits** 



- A modern interpretation of classic design features
- High-quality features with the covered C-overflow and elegantly integrated InFino strainer with flat and intuitive PushControl remote control
- Spacious main bowl with practical additional bowl
- Elegant IF flat-rim for flushmount and for installation from above
- Can be installed reversibly

## Planning information

- Cut out: 980 x 480 x R15<br/>br>Universal handing

## Scope of supply

- waste kit with space-saving pipe
- 2 x 3 ½" InFino basket strainer with drain remote control (PushControl) for the main bowl

## **Details**



Top view



Cut-out



Front view



Side view