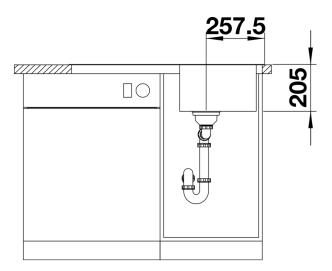

## Product information sheet CLASSIMO 45 S-IF

Item no. 525330

**Benefits** 



- A modern interpretation of classic design features
- High-quality features with the covered C-overflow and elegantly integrated InFino strainer with flat and intuitive PushControl remote control
- Compact sink with spacious functional areas
- Elegant IF flat-rim for flushmount and for installation from above
- Can be installed reversibly

## Planning information

- Cut out: 840 x 480 x R15<br/>br>Universal handing

## Scope of supply

- waste kit with space-saving pipe
- 1 x 3 ½" InFino basket strainer with drain remote control (PushControl)

## **Details**



Top view



Cut-out



Front view



Side view