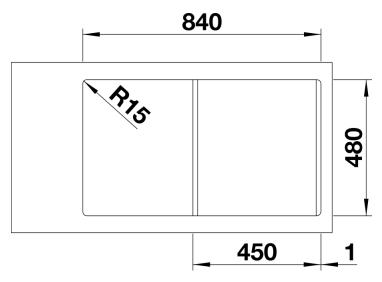

## Planning information

- Cut out: 840 x 480 x R15<br/>br>Universal handing

## **Details**

Top view

Cut-out

Front view

Side view