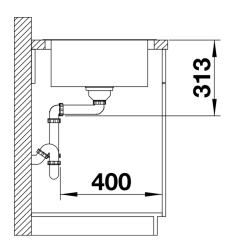

## Product information sheet CLASSIMO 45 S-IF

Item no. 525330

**Benefits** 



- A modern interpretation of classic design features
- High-quality features with the covered C-overflow and elegantly integrated InFino strainer with flat and intuitive PushControl remote control
- Compact sink with spacious functional areas
- Elegant IF flat-rim for flushmount and for installation from above
- Can be installed reversibly

## Planning information

- Cut out: 840 x 480 x R15<br/>br>Universal handing

## Scope of supply

- waste kit with space-saving pipe
- 1 x 3 ½" InFino basket strainer with drain remote control (PushControl)

## **Details**



Top view



Cut-out



Front view



Side view