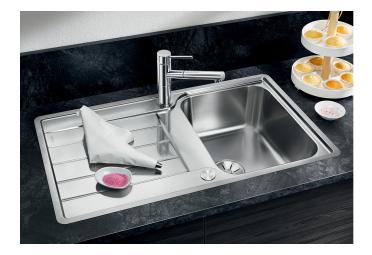

## Product information sheet CLASSIMO 45 S-IF

Item no. 525330

**Benefits** 

- A modern interpretation of classic design features
- High-quality features with the covered C-overflow and elegantly integrated InFino strainer with flat and intuitive PushControl remote control
- Compact sink with spacious functional areas
- Elegant IF flat-rim for flushmount and for installation from above
- Can be installed reversibly

## **Details**

Top view

Cut-out

Front view

Side view