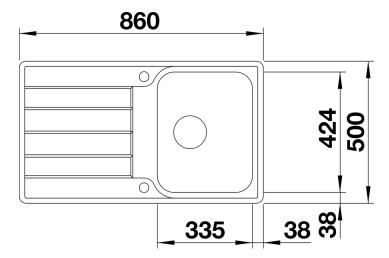

## Product information sheet CLASSIMO 45 S-IF

Item no. 525330

**Benefits** 



- A modern interpretation of classic design features
- High-quality features with the covered C-overflow and elegantly integrated InFino strainer with flat and intuitive PushControl remote control
- Compact sink with spacious functional areas
- Elegant IF flat-rim for flushmount and for installation from above
- Can be installed reversibly

## Planning information

- Cut out: 840 x 480 x R15<br/>br>Universal handing

## Scope of supply

- waste kit with space-saving pipe
- 1 x 3 ½" InFino basket strainer with drain remote control (PushControl)

## **Details**



Top view



Cut-out



Front view



Side view