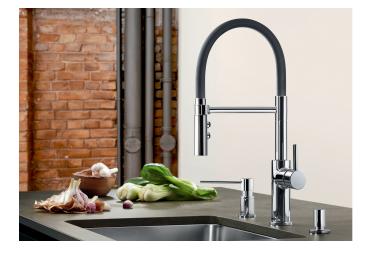

## Benefits

- Classic lines flow into a semi-professional look and features
  Flexible black rubber hose provides optimal range of
- Flexible black rubber hose provides optimal range of motion
- Dual spray with integrated flow stop: easy switch from aerated stream to powerful rinse spray
- Precise magnetic holder ensures convenient hose docking
- Also available in Black Matt surface finish

## Colours

Available colours: chrome

galvanic chrome

- Single lever semi-professional mixer tapØ 35 mm tap holeCartridge with ceramic cartridgesFlexible connection pipes with a length ofm and %" nutPatented jet regulator for markedly reduced scalingStabilisingplate to increase the stability of the tap when fitted in stainless steel sinks