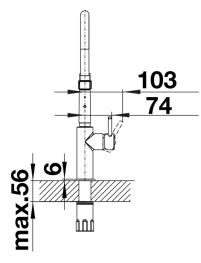

## Colours

Available colours: chrome

galvanic chrome

- Single lever semi-professional mixer tapØ 35 mm tap holeCartridge with ceramic cartridgesFlexible connection pipes with a length ofm and %" nutPatented jet regulator for markedly reduced scalingStabilisingplate to increase the stability of the tap when fitted in stainless steel sinks

Scope of supply

- Single lever semi-professional mixer tap
- Ceramic disc control
- Flexible connection pipes with a length of 450mm and 3/3" nut
- Patented jet regulator for markedly reduced scaling
- Requires high pressure supply only, min 1.0 bar
- Fit metal stabilising bracket if required, item No. 513383