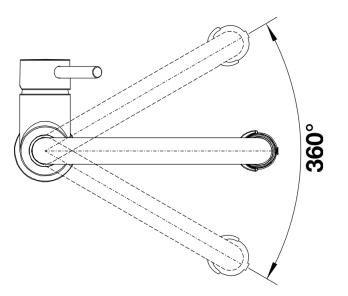

am to powerful rinse spray
- Precise magnetic holder ensures convenient hose docking
- Also available in Black Matt surface finish

## Colours



Available colours: chrome

galvanic chrome

- Single lever semi-professional mixer tapØ 35 mm tap holeCartridge with ceramic cartridgesFlexible connection pipes with a length ofm and %" nutPatented jet regulator for markedly reduced scalingStabilisingplate to increase the stability of the tap when fitted in stainless steel sinks

Scope of supply

- Single lever semi-professional mixer tap
- Ceramic disc control
- Flexible connection pipes with a length of 450mm and 3/3" nut
- Patented jet regulator for markedly reduced scaling
- Requires high pressure supply only, min 1.0 bar
- Fit metal stabilising bracket if required, item No. 513383

Details



Swivel range