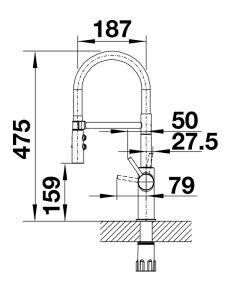

## Colours

Available colours: chrome

galvanic chrome

- Single lever semi-professional mixer tapØ 35 mm tap holeCartridge with ceramic cartridgesFlexible connection pipes with a length ofm and %" nutPatented jet regulator for markedly reduced scalingStabilisingplate to increase the stability of the tap when fitted in stainless steel sinks

Scope of supply

- Single lever semi-professional mixer tap
- Ceramic disc control
- Flexible connection pipes with a length of 450mm and 3/3" nut
- Patented jet regulator for markedly reduced scaling
- Requires high pressure supply only, min 1.0 bar
- Fit metal stabilising bracket if required, item No. 513383