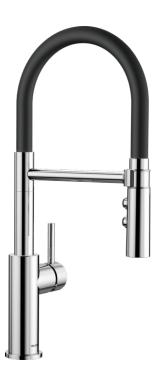

## Benefits

- Classic lines flow into a semi-professional look and features
  Flexible black rubber hose provides optimal range of
- Flexible black rubber hose provides optimal range of motion
- Dual spray with integrated flow stop: easy switch from aerated stream to powerful rinse spray
- Precise magnetic holder ensures convenient hose docking
- Also available in Black Matt surface finish

## Colours

Available colours: chrome

galvanic chrome

- Single lever semi-professional mixer tapØ 35 mm tap holeCartridge with ceramic cartridgesFlexible connection pipes with a length ofm and %" nutPatented jet regulator for markedly reduced scalingStabilisingplate to increase the stability of the tap when fitted in stainless steel sinks