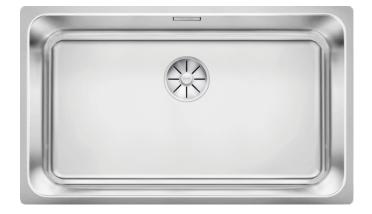

### Product information sheet SOLIS 700-U

Item no. 526125

**Benefits** 

- A harmonious interplay between functional and visual elements
- High-quality features with covered C-overflow and InFino strainer system
- Convenient bowl volume and base surface designed for optimum use
- Functional accessories optionally available