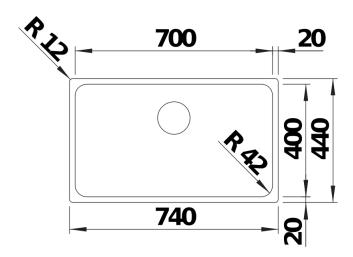

### Product information sheet SOLIS 700-U

Item no. 526125

**Benefits** 



- A harmonious interplay between functional and visual elements
- High-quality features with covered C-overflow and InFino strainer system
- Convenient bowl volume and base surface designed for optimum use
- Functional accessories optionally available

### Planning information

- Cut out information supplied with bowls.<br/>
- Cut out CNC files also available on www.blanco.co.uk for download.

### Scope of supply

- waste kit with space-saving pipe
- 3 ½" InFino basket strainer
- fixing kit

#### **Details**





# Cut-out



Front view



# Side view