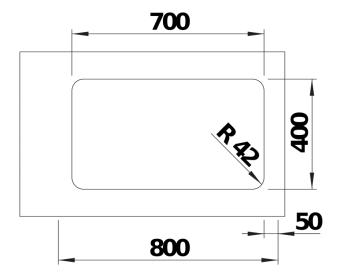

### Product information sheet SOLIS 700-U

Item no. 526125

**Benefits** 



- A harmonious interplay between functional and visual elements
- High-quality features with covered C-overflow and InFino strainer system
- Convenient bowl volume and base surface designed for optimum use
- Functional accessories optionally available

### Planning information

- Cut out information supplied with bowls.<br/>
- Cut out CNC files also available on www.blanco.co.uk for download.

### Scope of supply

- waste kit with space-saving pipe
- 3 ½" InFino basket strainer
- fixing kit

#### **Details**





# Cut-out



Front view



# Side view