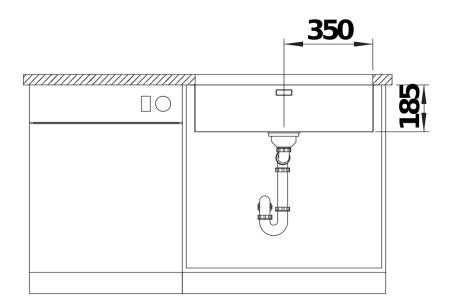

### Product information sheet SOLIS 700-U

Item no. 526125

**Benefits** 



- A harmonious interplay between functional and visual elements
- High-quality features with covered C-overflow and InFino strainer system
- Convenient bowl volume and base surface designed for optimum use
- Functional accessories optionally available

### Planning information

- Cut out information supplied with bowls.<br/>
- Cut out CNC files also available on www.blanco.co.uk for download.

### Scope of supply

- waste kit with space-saving pipe
- 3 ½" InFino basket strainer
- fixing kit

#### **Details**





# Cut-out



Front view



# Side view