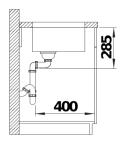

### Product information sheet SOLIS 700-U

Item no. 526125

**Benefits** 



- A harmonious interplay between functional and visual elements
- High-quality features with covered C-overflow and InFino strainer system
- Convenient bowl volume and base surface designed for optimum use
- Functional accessories optionally available

### Planning information

- Cut out information supplied with bowls.<br/>
- Cut out CNC files also available on www.blanco.co.uk for download.

### Scope of supply

- waste kit with space-saving pipe
- 3 ½" InFino basket strainer
- fixing kit

#### **Details**





# Cut-out



Front view



# Side view