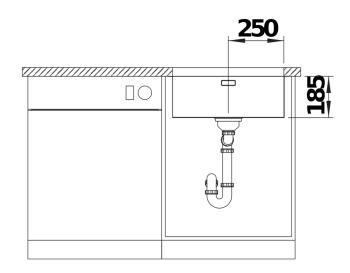

## Product information sheet SOLIS 500-U

Item no. 526122

**Benefits** 



- A harmonious interplay between functional and visual elements
- High-quality features with covered C-overflow and InFino strainer system
- Convenient bowl volume and base surface designed for optimum use
- Functional accessories optionally available

### Planning information

- Cut out information supplied with bowls.<br/>
cut out CNC files also available on www.blanco.co.uk
for download.

#### Scope of supply

- waste kit with space-saving pipe
- 3 ½" InFino basket strainer
- fixing kit

#### **Details**





Cut-out



Front view



# Side view