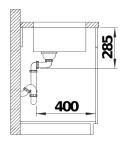

## Product information sheet SOLIS 500-U

Item no. 526122

**Benefits** 



- A harmonious interplay between functional and visual elements
- High-quality features with covered C-overflow and InFino strainer system
- Convenient bowl volume and base surface designed for optimum use
- Functional accessories optionally available

### Planning information

- Cut out information supplied with bowls.<br/>
cut out CNC files also available on www.blanco.co.uk
for download.

#### Scope of supply

- waste kit with space-saving pipe
- 3 ½" InFino basket strainer
- fixing kit

#### **Details**





Cut-out



Front view



# Side view