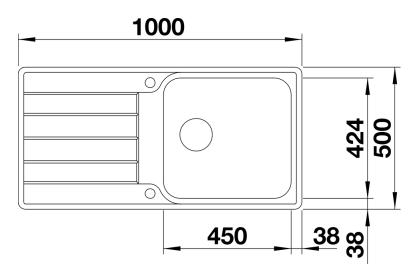

# Product information sheet CLASSIMO XL 6 S-IF

Item no. 525327

#### Benefits



- A modern interpretation of classic design features

- High-quality features with the covered C-overflow and elegantly integrated InFino strainer with flat and intuitive PushControl remote control

- XL bowl for superb sink convenience
- Elegant IF flat-rim for flushmount and for installation from above
- Can be installed reversibly

- Cut out: 980 x 480 x R15<br>Universal handing

Scope of supply

- waste kit with space-saving pipe
- 1 x 3 ½" InFino basket strainer with drain remote control (PushControl)

#### Details



Top view



## Cut-out



### Front view



Side view