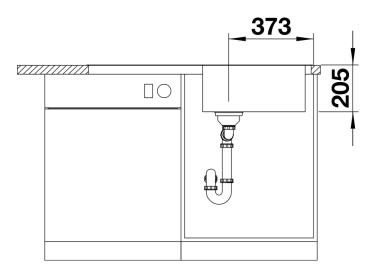

# Product information sheet CLASSIMO XL 6 S-IF

Item no. 525327

#### Benefits



- A modern interpretation of classic design features

- High-quality features with the covered C-overflow and elegantly integrated InFino strainer with flat and intuitive PushControl remote control

- XL bowl for superb sink convenience
- Elegant IF flat-rim for flushmount and for installation from above
- Can be installed reversibly

- Cut out: 980 x 480 x R15<br>Universal handing

Scope of supply

- waste kit with space-saving pipe
- 1 x 3 ½" InFino basket strainer with drain remote control (PushControl)

#### Details



Top view



## Cut-out



### Front view



Side view