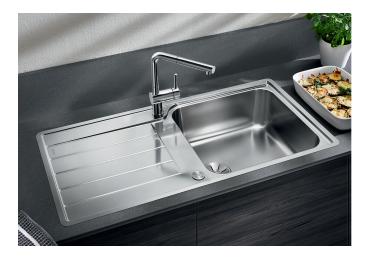

#### Benefits

- A modern interpretation of classic design features

- High-quality features with the covered C-overflow and elegantly integrated InFino strainer with flat and intuitive PushControl remote control

- XL bowl for superb sink convenience
- Elegant IF flat-rim for flushmount and for installation from above
- Can be installed reversibly

- Cut out: 980 x 480 x R15<br>Universal handing

Scope of supply

- waste kit with space-saving pipe
- 1 x 3 ½" InFino basket strainer with drain remote control (PushControl)