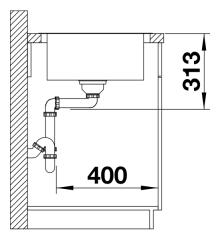

# Product information sheet CLASSIMO XL 6 S-IF

Item no. 525327

#### Benefits



- A modern interpretation of classic design features

- High-quality features with the covered C-overflow and elegantly integrated InFino strainer with flat and intuitive PushControl remote control

- XL bowl for superb sink convenience
- Elegant IF flat-rim for flushmount and for installation from above
- Can be installed reversibly

- Cut out: 980 x 480 x R15<br>Universal handing

Scope of supply

- waste kit with space-saving pipe
- 1 x 3 ½" InFino basket strainer with drain remote control (PushControl)

#### Details



Top view



## Cut-out



### Front view



Side view