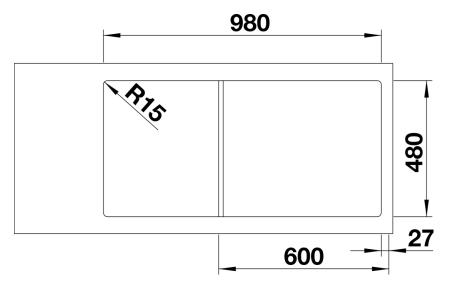

## Cut-out

- XL bowl for superb sink convenience
- Elegant IF flat-rim for flushmount and for installation from above
- Can be installed reversibly

- Cut out: 980 x 480 x R15<br>Universal handing

Scope of supply

- waste kit with space-saving pipe
- 1 x 3 ½" InFino basket strainer with drain remote control (PushControl)