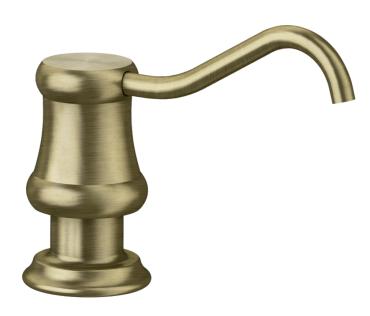

## Product information sheet VICUS SOAP DISPENSER

Item no. 524291

**Benefits** 

- Classic design with modern functionality
- High quality ceramic seals and cartridge for extremely long-lasting operation.
- Coordinated design to all VICUS mixer taps.
- Easy refill from above.
- Extra-long spout for more convenience.
- Available in four differnent finishes.

## Colours

Available colours: brushed brass pewter chrome brushed copper

brass galvanic brushed brass

| Planning information                                                                                                                                                                                                                   |
|----------------------------------------------------------------------------------------------------------------------------------------------------------------------------------------------------------------------------------------|
| - Please note: Additional hole (Ø 35 mm) required<br>- Contains: 500 ml                                                                                                                                                                |
| Scope of supply                                                                                                                                                                                                                        |
| <ul> <li>Colour matched soap dispensing unit</li> <li>500ml plastic refillable soap container mounted under work surface</li> <li>Removable spout and pump system</li> <li>Adjustable fittings for worktop up to 50mm thick</li> </ul> |
| Details                                                                                                                                                                                                                                |