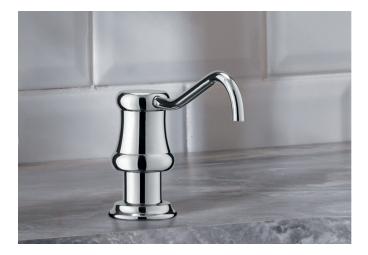

## Product information sheet VICUS SOAP DISPENSER

Item no. 524291

**Benefits** 

- Classic design with modern functionality
- High quality ceramic seals and cartridge for extremely long-lasting operation.
- Coordinated design to all VICUS mixer taps.
- Easy refill from above.
- Extra-long spout for more convenience.
- Available in four differnent finishes.

## Colours

Available colours: brushed brass pewter chrome brushed copper

brass galvanic brushed brass

| Planning information                                                                                                                                                                                                                   |
|----------------------------------------------------------------------------------------------------------------------------------------------------------------------------------------------------------------------------------------|
| - Please note: Additional hole (Ø 35 mm) required<br>- Contains: 500 ml                                                                                                                                                                |
| Scope of supply                                                                                                                                                                                                                        |
| <ul> <li>Colour matched soap dispensing unit</li> <li>500ml plastic refillable soap container mounted under work surface</li> <li>Removable spout and pump system</li> <li>Adjustable fittings for worktop up to 50mm thick</li> </ul> |
| Details                                                                                                                                                                                                                                |